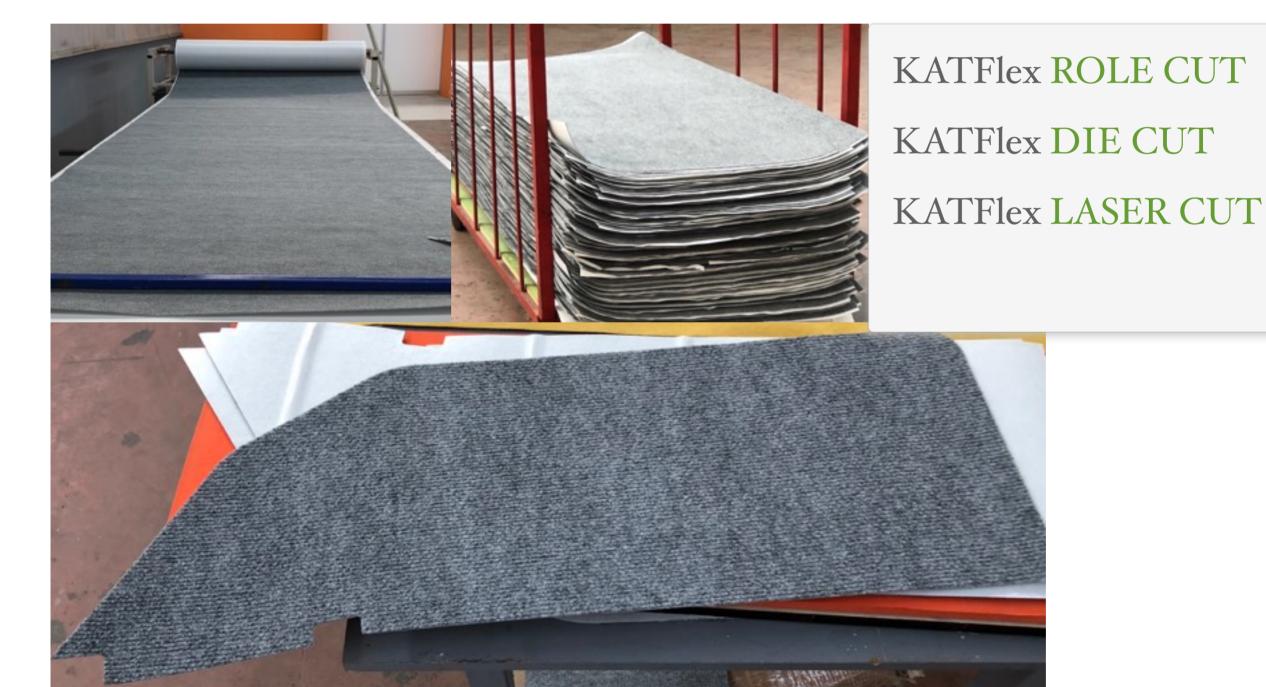

## **KATFlex Cutting**

Cutting is Included with Katflex. You can save time and decrease your scrap percentage with Katflex Open and Cover Package. We can supply you the finished goods with self adhesive plus cutting included so that your process will be optimized in a full range.